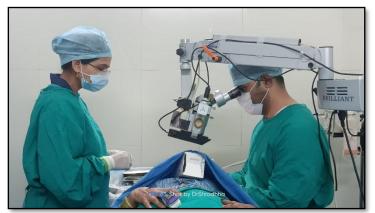

## **Ophthalmology**

Refraction with Autorefractometer, Retina check-up (fundoscopy), Tonometry (Intra ocular pressure), cataract surgery (SICS, Phacoemulsification- all kinds of lenses e.g. Unifocal, Multifocal, Trifocal, ICL oculoplastic clinic (Squint, Ptosis etc.), with all oculoplastic surgery e.g. Squint correction, Ptosis surgery, Artificial Prosthesis, Dacryocystectomy / Dacryocystorrhinostomy), Ayurvedic Kriya Kalpas e.g. Netratarpan, Bidalak, Anjana, Ashchotana